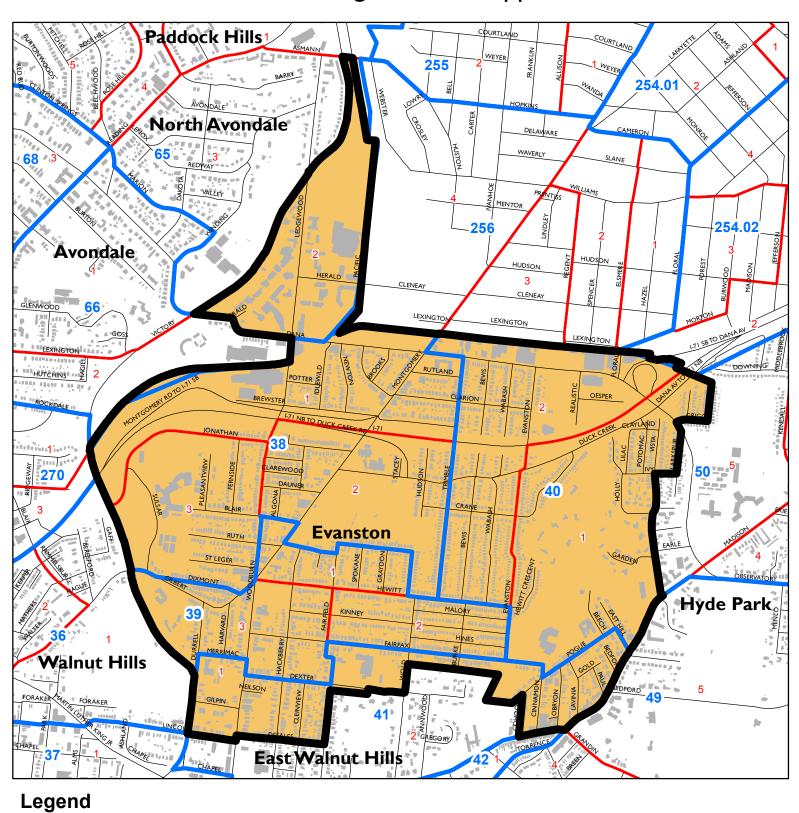

# **Evanston**Statistical Neighborhood Approximation

|                   |       | Census Tract |       |           |            |        |  |  |  |
|-------------------|-------|--------------|-------|-----------|------------|--------|--|--|--|
|                   | 38    | 39           | 40    | 41 (BG I) | 65* (BG 2) | Totals |  |  |  |
| TOTAL POPULATION  | 2,434 | 1,942        | 2,118 | 931       | 1,733      | 9,158  |  |  |  |
| Ann               |       |              |       |           |            |        |  |  |  |
| SEX               |       | 010          | 0.40  | 422       | 014        | 4.050  |  |  |  |
| Male:             | 1,132 | 912          | 960   | 432       | 816        | 4,252  |  |  |  |
| Female:           | 1,302 | 1,030        | 1,158 | 499       | 917        | 4,906  |  |  |  |
| SEX BY AGE        |       |              |       |           |            |        |  |  |  |
| Male:             | 1,132 | 912          | 960   | 432       | 816        | 4,252  |  |  |  |
| Under 5 years     | 88    | 75           | 55    | 22        | -          | 240    |  |  |  |
| 5 to 9 years      | 101   | 96           | 69    | 21        | -          | 287    |  |  |  |
| 10 to 14 years    | 129   | 90           | 65    | 24        | -          | 308    |  |  |  |
| 15 to 17 years    | 75    | 63           | 37    | 15        | -          | 190    |  |  |  |
| 18 and 19 years   | 46    | 33           | 38    | 15        | 543        | 675    |  |  |  |
| 20 years          | 26    | 15           | 14    | 8         | 154        | 217    |  |  |  |
| 21 years          | 28    | 15           | 7     | 10        | 75         | 135    |  |  |  |
| 22 to 24 years    | 32    | 36           | 39    | 27        | 25         | 159    |  |  |  |
| 25 to 29 years    | 73    | 59           | 72    | 48        | 3          | 255    |  |  |  |
| 30 to 34 years    | 47    | 70           | 48    | 19        | I          | 185    |  |  |  |
| 35 to 39 years    | 66    | 35           | 62    | 34        |            | 197    |  |  |  |
| 40 to 44 years    | 54    | 43           | 55    | 30        | -          | 182    |  |  |  |
| 45 to 49 years    | 75    | 57           | 74    | 26        | 2          | 234    |  |  |  |
| 50 to 54 years    | 72    | 73           | 72    | 40        | -          | 257    |  |  |  |
| 55 to 59 years    | 80    | 52           | 79    | 35        | 2          | 248    |  |  |  |
| 60 and 61 years   | 15    | 17           | 15    | 5         | -          | 52     |  |  |  |
| 62 to 64 years    | 27    | 17           | 23    | 13        | I          | 81     |  |  |  |
| 65 and 66 years   | 18    | 10           | П     | 9         | I          | 49     |  |  |  |
| 67 to 69 years    | 17    | 13           | 19    | 7         | 2          | 58     |  |  |  |
| 70 to 74 years    | 22    | 16           | 28    | 6         | 1          | 73     |  |  |  |
| 75 to 79 years    | 23    | 11           | 37    | 8         | 3          | 82     |  |  |  |
| 80 to 84 years    | - 11  | 7            | 18    | 7         | 2          | 45     |  |  |  |
| 85 years and over | 7     | 9            | 23    | 3         | I          | 43     |  |  |  |
| Female:           | 1,302 | 1,030        | 1,158 | 499       | 917        | 4,906  |  |  |  |
| Under 5 years     | 91    | 73           | 41    | 29        | -          | 234    |  |  |  |
| 5 to 9 years      | 93    | 74           | 59    | 28        | -          | 254    |  |  |  |
| 10 to 14 years    | 105   | 79           | 72    | 27        | -          | 283    |  |  |  |
| 15 to 17 years    | 72    | 51           | 44    | 15        | 3          | 185    |  |  |  |
| 18 and 19 years   | 36    | 34           | 21    | 10        | 595        | 696    |  |  |  |
| 20 years          | 17    | 10           | 8     | 3         | 171        | 209    |  |  |  |
| 21 years          | 17    | 16           | 10    | 6         | 96         | 145    |  |  |  |
| 22 to 24 years    | 57    | 40           | 37    | 25        | 48         | 207    |  |  |  |
| 25 to 29 years    | 67    | 73           | 94    | 48        | 2          | 284    |  |  |  |
| 30 to 34 years    | 76    | 62           | 72    | 45        | _          | 255    |  |  |  |
| 35 to 39 years    | 73    | 61           | 66    | 19        | -          | 219    |  |  |  |
| 40 to 44 years    | 71    | 54           | 60    | 42        | _          | 227    |  |  |  |
| 45 to 49 years    | 92    | 59           | 83    | 33        | ı          | 268    |  |  |  |
| 50 to 54 years    | 87    | 79           | 97    | 42        | _          | 305    |  |  |  |
| 55 to 59 years    | 83    | 64           | 88    | 41        | ı          | 277    |  |  |  |
| 60 and 61 years   | 21    | 25           | 33    | II        | _          | 90     |  |  |  |
| 62 to 64 years    | 40    | 32           | 42    | 11        | _          | 125    |  |  |  |
| 65 and 66 years   | 20    | 11           | 18    | 9         | _          | 58     |  |  |  |
| 67 to 69 years    | 23    | 19           | 35    | 9         | _          | 86     |  |  |  |
| 70 to 74 years    | 31    | 34           | 40    | 12        | _          | 117    |  |  |  |
| 75 to 79 years    | 41    | 26           | 47    | II        | _          | 125    |  |  |  |
| 80 to 84 years    | 51    | 28           | 44    | 10        | _          | 133    |  |  |  |
| 85 years and over | 38    | 26           | 47    | 13        | _          | 124    |  |  |  |
| ,                 |       |              | .,    |           |            |        |  |  |  |
| RACE              |       |              |       |           |            |        |  |  |  |
| One Race          | 2,365 | 1,919        | 2,079 | 901       |            |        |  |  |  |